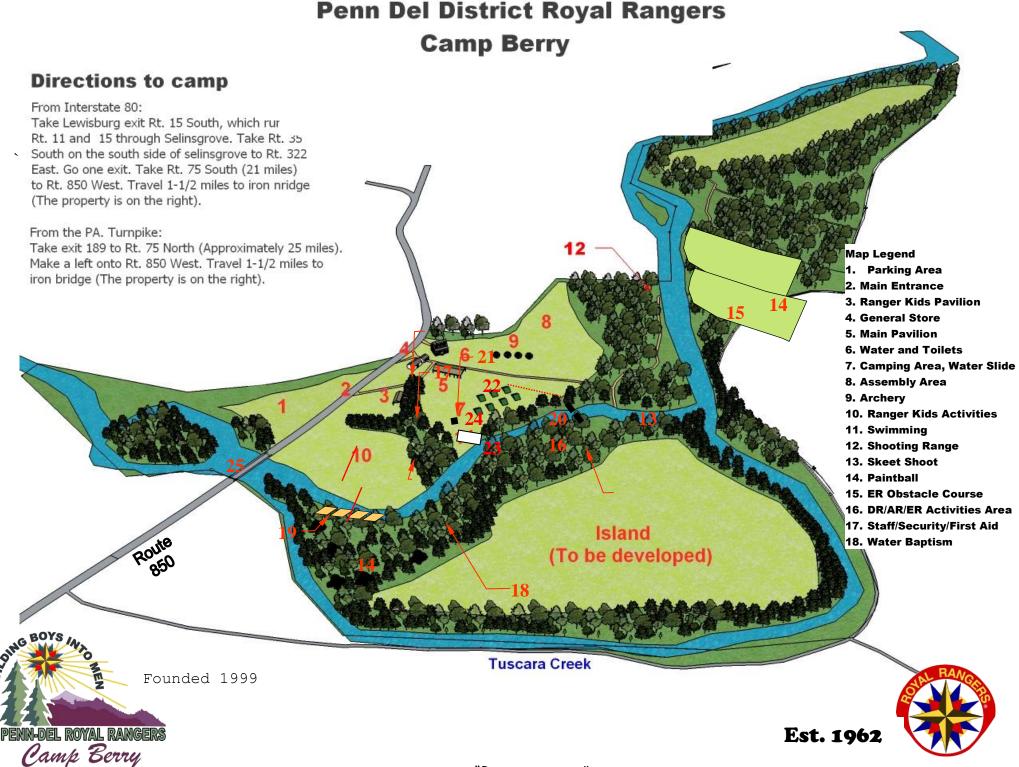

#### **Directions to Camp** -

From Interstate 80 - Take Lewisburg exit Rt. 15 south, which runs into Rt. 11 and 15 through Selinsgrove. Take Rt. 35 South on the south side of Selinsgrove to Rt. 322 East. Go one exit; take RT 75 South (21 miles) to RT 850 West. Travel 1½ miles to Iron Bridge (the property is on the right). Visit the Camp webpage for specific directions and maps.

<u>From the PA Turnpike</u> - Take exit 189 to Route 75 North (approximately 25 miles). Make a left onto Route 850 West and go approximately 1½ miles to the property on the right after the Iron Bridge. Look for Royal Ranger signs. *Visit the Camp webpage for specific directions and maps.* 