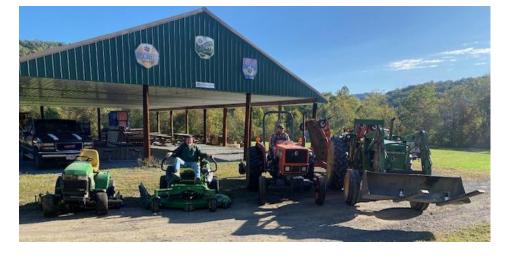

60 Inch JD Mower

72 Inch Zero Turn

90 Inch Woods mower on a Kubota 4300 tractor

15 ft Bush Hog Batwing finish mower on JD2350 tractor

Wishing God's very best for you,

Steve Steffel

**District Director** 